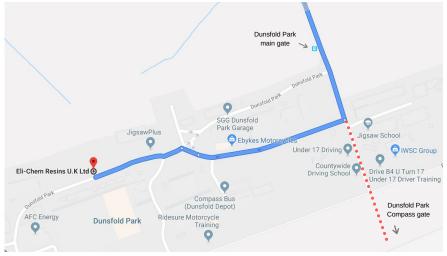

There is a security gate at the main entrance to Dunsfold Park, let the security guard know you are coming to Eli-Chem Resins and they will tell you how to find us. Follow the blue line on the map opposite to Eli-Chem Resins.

If you arrive by the Compass gate on the opposite side of the airfield, turn right onto the track and follow signs for "All other areas". See the red line on the map opposite, then follow the blue line to Eli-Chem Resins.